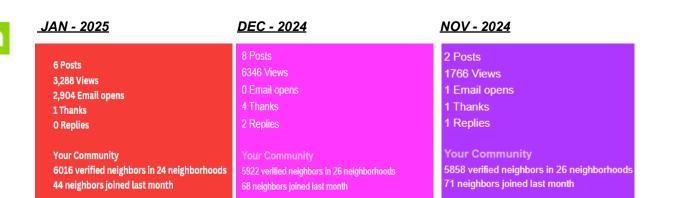

s Completed           | 134           | 107          | 142          | 107      |
| 5. Backflow Notifications Sent        | 0             | 0            | 0            | 0        |
| 6. Backflow Reports Completed         | 55            | 28           | 35           | 28       |
| 7. Backflow Assembly Installs         | 12            | 9            | 16           | 9        |
| 8. No Water Calls (Freeze Ups)        | 0             | 10           | 2            | 10       |

117

0

Jan 8

Jan 13

New Sign-ups

User Count



2,674 EyeOnWater Users

Active in the last 30 days

Active in the last 24 hours

9

Accounts with EyeOnWater

59<sup>%</sup> Out of 5,197 Accounts



2,135 41% 3,062 59% Without EyeOnWater With EyeOnWater Reach 🛛 **59** ↑ 7.3% 40 30 20 10

Jan 18

Jan 23

Jan 28

Feb 2