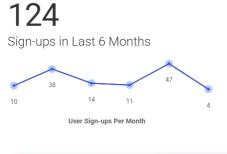

44            | 30           | 69           | 30       |
| 2. Title Closing Requests             | 67            | 69           | 48           | 69       |
| 3. Plan Check Requests                | 11            | 29           | 33           | 29       |
| 4. Service Orders Completed           | 134           | 107          | 142          | 107      |
| 5. Backflow Notifications Sent        | 0             | 0            | 0            | 0        |
| 6. Backflow Reports Completed         | 55            | 28           | 35           | 28       |
| 7. Backflow Assembly Installs         | 12            | 9            | 16           | 9        |
| 8. No Water Calls (Freeze Ups)        | 0             | 10           | 2            | 10       |

117

0

Jan 8

Jan 13

New Sign-ups

User Count



2,674 EyeOnWater Users

Active in the last 30 days

Active in the last 24 hours

9

Accounts with EyeOnWater

59<sup>%</sup> Out of 5,197 Accounts



2,135 41% 3,062 59% Without EyeOnWater With EyeOnWater Reach 🛛 **59** ↑ 7.3% 40 30 20 10

Jan 18

Jan 23

Jan 28

Feb 2