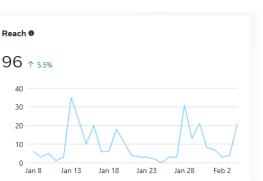

117

0

Jan 8

Jan 13

New Sign-ups

User Count

2,674 EyeOnWater Users

Active in the last 30 days

Active in the last 24 hours

9

Accounts with EyeOnWater

59<sup>%</sup> Out of 5,197 Accounts

2,135 41% 3,062 59% Without EyeOnWater With EyeOnWater Reach 🛛 **59** ↑ 7.3% 40 30 20 10

Jan 18

Jan 23

Jan 28

Feb 2