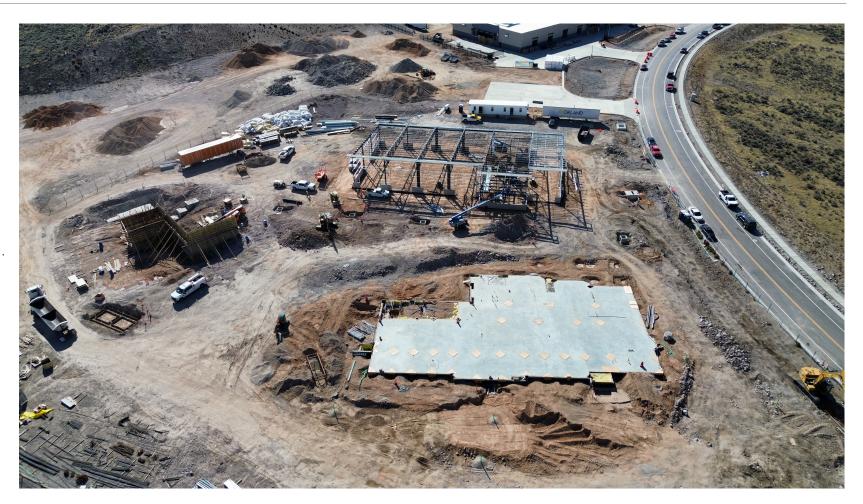

## Progress Photos

Description

Taken Date 10/15/2024 at 02:07 pm

Upload Date 10/15/2024 at 02:17 pm

Uploaded By James Stevens

File Name dji\_fly\_20241015\_14075...

Job #: 2351 MOUNTAIN REGIONAL WATER CAMPUS 5739 PAINTBRUSH ROAD PARK CITY, Utah 84098

**Okland Construction** 

**Progress Photos** 

Description

Taken Date 10/15/2024 at 02:07 pm

Upload Date 10/15/2024 at 02:17 pm

Uploaded By James Stevens

File Name dji\_fly\_20241015\_14072...

Job #: 2351 MOUNTAIN REGIONAL WATER CAMPUS 5739 PAINTBRUSH ROAD PARK CITY, Utah 84098

**Okland Construction** 

Progress Photos

Description

Taken Date 10/15/2024 at 02:06 pm

Upload Date 10/15/2024 at 02:17 pm

Uploaded By James Stevens

File Name dji\_fly\_20241015\_14065...

Job #: 2351 MOUNTAIN REGIONAL WATER CAMPUS 5739 PAINTBRUSH ROAD PARK CITY, Utah 84098