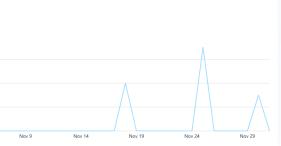

New Sign-ups

145

User Count

0

Sign-ups in Last 6 Months

2,629

EyeOnWater Users

Active in the last 30 days

Active in the last 24 hours

58<sup>%</sup> Out of 5,190 Accounts

68

Nov 9

**2,168** 42% Without EyeOnWater

Nov 19

Nov 24

Nov 29