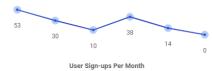

## **OVERVIEW STATS**

| Customer-Related Service Request      | October 2024           | November 2024      | November 2023       | 2024 YTD |
|---------------------------------------|------------------------|--------------------|---------------------|----------|
| 1. Customer / Title Transfer Closings | 53                     | 42                 | 28                  | 391      |
| 2. Title Closing Requests             | 102                    | 71                 | 47                  | 484      |
| 3. Plan Check Requests                | 37                     | 16                 | 18                  | 266      |
| 4. Service Orders Completed           | 166                    | 100                | 177                 | 1959     |
| 5. Backflow Notifications Sent        | 253 letters and emails | 98 letters, emails | 118 letters, emails | 4857     |
| 6. Backflow Reports Completed         | 185                    | 150                | 289                 | 4228     |
| 7. Backflow Assembly Installs         | 14                     | 20                 | 54                  | 350      |