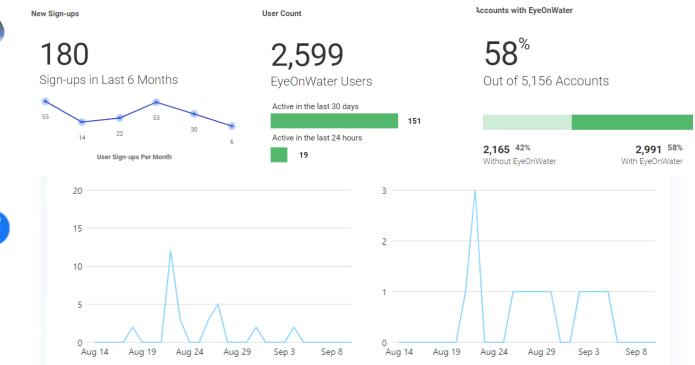

## **OVERVIEW STATS**

| Customer-Related Service Request      | July 2024 | August 2024 | August 2023 | 2024 YTD |
|---------------------------------------|-----------|-------------|-------------|----------|
| 1. Customer / Title Transfer Closings | 35        | 38          | 66          | 338      |
| 2. Title Closing Requests             | 64        | 85          | 110         | 382      |
| 3. Plan Check Requests                | 33        | 19          | 38          | 210      |
| 4. Service Orders Completed           | 236       | 434         | 215         | 1619     |
| 5. Backflow Notifications Sent        | 576       | 250         | 466         | 4604     |
| 6. Backflow Reports Completed         | 1290      | 678         | 580         | 3835     |
| 7. Backflow Assembly Installs         | 86        | 44          | 75          | 322      |