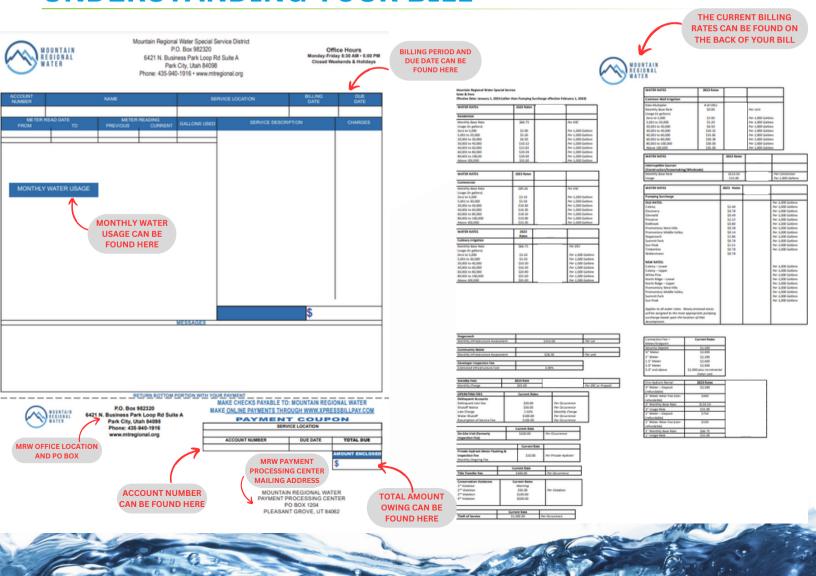

er usage down to 15-minute increments through the Eye On Water App.

## **HOW TO PAY YOUR WATER BILL**

#### **PAY BY MAIL**

Please send payments to Mountain Regional Water's Payment Processing Center at Po Box 1204

Pleasant Grove, UT 84062

#### **PAYMENT DROP-OFF**

Pay in person at our office located at 6421 N. Business Park Loop Rd Suite A

Park City, UT, 84098

Monday-Thursday 8:30 am to 5:00 pm. Use the payment drop box at this location anytime.

Fridays are remote access only.

#### **PAY ONLINE THROUGH XPRESS BILLPAY**

Visit MTREGIONAL.ORG and select PAY BILL. Here you can view your bill, pay, or set up an autopay for your account.

#### XPRESS BILLPAY CONTACT INFORMATION

1800-766-2350

https://www.xpressbillpay.com/#/?org=Mtnregionalwater10208

## **UNDERSTANDING YOUR BILL**



## **EMERGENCY NOTIFICATION SYSTEM**

#### **EVERBRIDGE**

Everbridge is our emergency notification system where you will be notified about emergencies and other important community information with your choice of contact information (text, phone call, email etc).

This system helps us provide you with critical information quickly in a variety of situations, such as emergency water interruptions and scheduled maintenance repairs. You will receive time-sensitive messages wherever you specify, such as your home, mobile or business phones, email address, text messages, the Everbridge App and more.

Sign up at: <a href="https://member.everbridge.net/565290710597653/login">https://member.everbridge.net/565290710597653/login</a>

For more information: <a href="https://www.mtregional.org/everbr