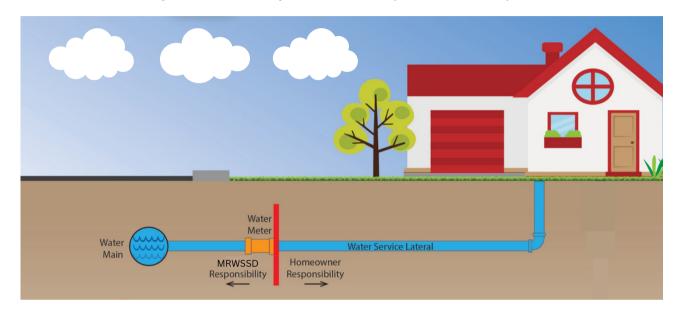

## **WATER LINE & METER RESPONSIBILITIES**

It is the property owner's responsibility to maintain and repair their own culinary water line from the home to the water meter. Please keep your water meter lid clear and easily accessible. At times MRWSSD may need to access your meter for repairs or other important factors.