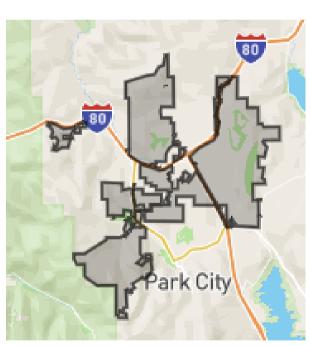

## **OFFICE HOURS & SERVICE AREA**

Welcome to Mountain Regional Water Special Service District (MRWSSD)! We provide culinary water to our customers within our service area boundaries as shown on the map below. This packet contains important information to assist you. Additional information can be found on our website at mtregional.org.

### **SERVICE AREA MAP**